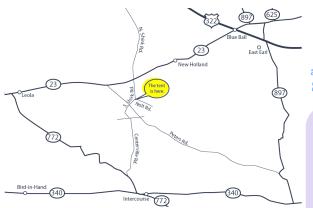

#### Located at 215 S. Shirk Road, New Holland, PA at the intersection of South Shirk Road and Nolt Road.

We covet your intercessory prayer as we make preparations and seek the Lord's guidance for the Community Tent Revival Meetings!

Air-conditioned nursery will be available!

Located at 215 S. Shirk Road, New Holland, PA at the intersection of South Shirk Road and Nolt Road.

We covet your intercessory prayer as we make preparations and seek the Lord's guidance for the Community Tent Revival Meetings!