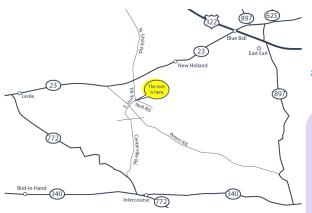

## COMMUNITY TENT REVIVAL MEETINGS

Gospel Express Ministries

215 South Shirk Road • New Holland, PA

(At the intersection of S. Shirk Road and Nolt Road)

August 9-23 • 7:00pm Nightly

## Gospel Express Ministries

215 South Shirk Road • New Holland, PA

(At the intersection of S. Shirk Road and Nolt Road)

August 9-23 • 7:00pm Nightly

#### Located at 215 S. Shirk Road, New Holland, PA at the intersection of South Shirk Road and Nolt Road.

We covet your intercessory prayer as we make preparations and seek the Lord's guidance for the Community Tent Revival Meetings!

Air-conditioned nursery will be available!

Located at 215 S. Shirk Road, New Holland, PA at the intersection of South Shirk Road and Nolt Road.

We covet your intercessory prayer as we make preparations and seek the Lord's guidance for the Community Tent Revival Meetings!